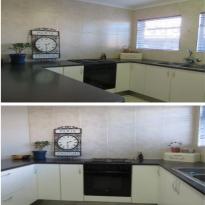

#### Features:

Kitchen Floor Tiles, Blinds, Bedroom Floors Carpets, Melamine Counter Tops, Patio with Small Garden

#### Rooms:

| 2 Bedrooms | Bathroom    |
|------------|-------------|
| Kitchen    | Living Area |