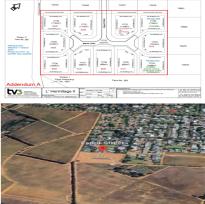

Only 2 stands still available ranging in size from 1096m<sup>2</sup> to 1128 m<sup>2</sup>. Prices ranging from R6.5m up to R6.9m VAT included.

Building must commence within 36 months after registration and completed within 2 years after commencement. This particular stand is excluded from the time limit as a small part of it is the construction access road and could be build at a later stage if needed. Construction of the first properties are already on its way.

## Rooms:

Plot Size: ± 1096 m<sup>2</sup> Levy: R 1 800