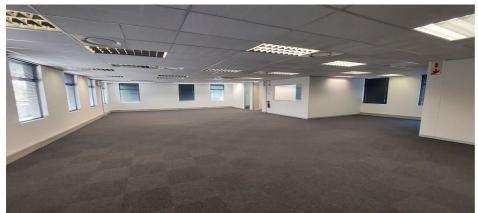

## Stellenbosch

Office to rent in Stellenbosch

R 38 675 Web Ref: 11705

Prime offices to let in the Blaauw Klip Office Development next to the Stellenbosch Square Shopping Centre, which is adjacent to the R44 main road between Stellenbosch and Somerset West. Highly visible from the R44 the property enjoys good exposure and easy access.

This office area is situated on the ground floor and consists of an open office area with full kitchen, restroom facilities and patio area. An elevator services the basement parking area, as well as the ground and first floors. The complex has a back-up generator, ample parking, lush gardens, direct access to Stellenbosch Square, 24 hour security, with access control and electrified fencing.

Lettable area: 221m<sup>2</sup>

Price: R175/m² (plus VAT)

Rates and levies included in rental.

Additional costs include parking, electricity and pro rata generator usage.

7 Basement parking's available at R650 (plus VAT) per bay per month.