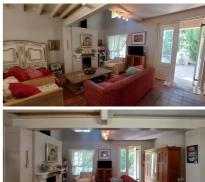

## Welgevonden

Family Home in cul-de-sac.

R 23 000 Web Ref: 11693

This furnished 4 bedroom home is situated in Welgevonden Security Estate close to the Green-belt. Open-plan living areas with a spacious kitchen and scullery. Downstairs is one of the 3 bedrooms with a family bathroom. Upstairs is a small landing that will be perfect for a small workspace, further there are 3 bedrooms and an en-suite bathroom. There is 1 outside parking available.

## Rooms:

4 Bedrooms 2 Bathrooms
Living Areas Kitchen