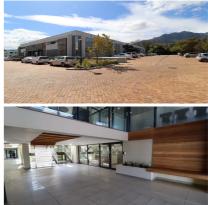

## Stellenbosch

Premium offices available in Stellenbosch

R 84 400 Web Ref: 11678

Ground Floor P-grade offices to rent in Trumali House Office Park. Trumali house is well positioned just outside the CBD of Stellenbosch on the R44 main road to Somerset West. The complex is easily accessible with good exposure on the R44 and has a modern, open feel with lots of green areas.