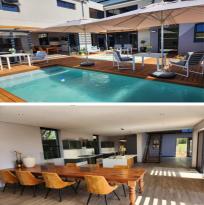

Upon entering you will find double open plan living areas with indoor braai facilities and the sleek, easy flow kitchen with a separate pantry and scullery. The outdoor entertainment area is accessible from both living areas via stacking doors and the timber deck and swimming pool complete this fabulous picture.