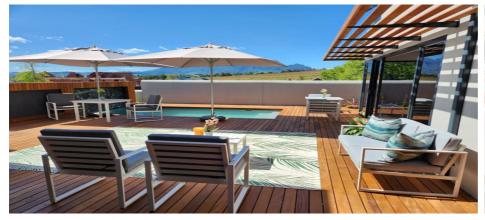

Upon entering you will find double open plan living areas with indoor braai facilities and the sleek, easy flow kitchen with a separate pantry and scullery. The outdoor entertainment area is accessible from both living areas via stacking doors and the timber deck and swimming pool complete this fabulous picture.

Ideally located on the ground floor is the guest en-suite bedroom and a separate guest toilet. Going upstairs you will find 3 bedrooms, 2 bathrooms and a study area. Views from the main bedroom and balcony is simply breathtaking!