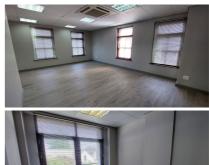

## Stellenbosch

Offices available in Stellenbosch Central

R 39 100 Web Ref: 11665

First-floor air-conditioned A-grade offices to rent just off Dorp Street, with a prime location in the historic core of the Stellenbosch CBD.

Rental: 206m<sup>2</sup> @ R190/m<sup>2</sup> plus VAT, Rates & Taxes, utilities and levies.

Basement parking available: 6 bays @ R1390/bay

Generator provided for backup power.

Fibre connection.

Lift and staircase to the first floor and basement.

Kitchen in premises.

Restrooms are separated from office area.

Contact me for more details or to view the property.