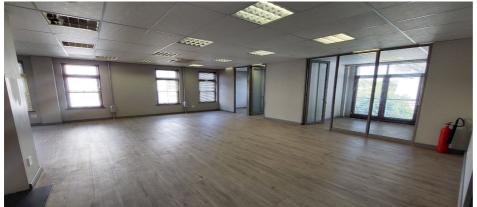

## Stellenbosch

Offices available in Stellenbosch Central

R 39 100 Web Ref: 11665

First-floor air-conditioned A-grade offices to rent just off Dorp Street, with a prime location in the historic core of the Stellenbosch CBD.

Rental: 206m<sup>2</sup> @ R190/m<sup>2</sup> plus VAT, Rates & Taxes, utilities and levies.

Basement parking available: 6 bays @ R1390/bay

Generator provided for backup power.

Fibre connection.

Lift and staircase to the first floor and basement.

Kitchen in premises.

Restrooms are separated from office area.

Contact me for more details or to view the property.