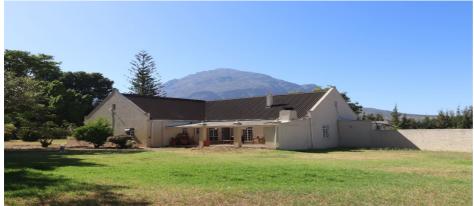

## Tulbagh

Wolseley fruit farm for sale

R 25 000 000 Web Ref: 11493

Situated just outside Wolseley in the Tulbagh district, the farm is in extent 57.1497 hectare.

Water sources include canal water, 3 boreholes and runoff water with a total capacity in excess of 248 000m³ per annum. 3 ground dams provide storage capacity of 65 000m³.

Fixed improvements include a 4 bedroom main house, 3 smaller houses/cottages, office, farm stall, restaurant, and workshop/shed.

Electricity supplied by ESKOM and municipal drinking water is available.