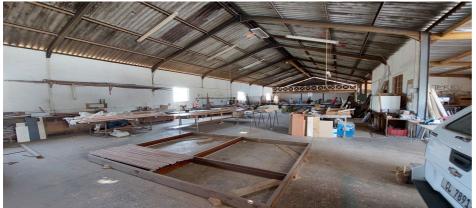

Key Features:

Main house/offices in excess of 550m<sup>2</sup>,

Warehouse and stores in excess of 1,500m<sup>2</sup> with 70m<sup>2</sup> mezzanine office;

Shade net parking for 24 vehicles;

3 flatlets and Ample yard space.