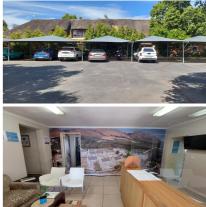

Key Features:

Main house/offices in excess of 550m<sup>2</sup>,

Warehouse and stores in excess of 1,500m<sup>2</sup> with 70m<sup>2</sup> mezzanine office;

Shade net parking for 24 vehicles;

3 flatlets and Ample yard space.