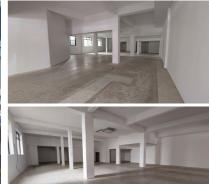

## Stellenbosch Central

Shop to rent in Stellenbosch

R 97 500 Web Ref: 11463

Frontage on Plein Street carries large amounts of vehicle and pedestrian traffic daily. The white box is ready for fit out and all standard amenities are provided, such as restroom facilities, kitchenette and air-conditioning.

Key features:

Asking Rental: R300/m² plus VAT

Back-up generator

High ceiling

Available immediately

On-site secure parking is available at an additional cost.

Contact me for this or similar premises to let or to buy in and around Stellenbosch.