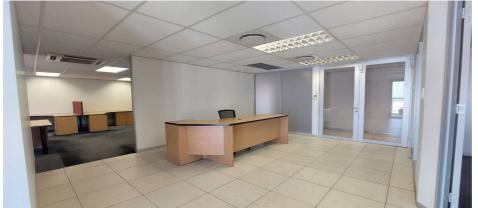

## Stellenbosch

Offices to rent in Stellenbosch

R 16 400 Web Ref: 11431

Offices to let next to the Stellenbosch Square Shopping Centre, adjacent to the R44 main road between Stellenbosch and Somerset West.

The property is situated on the first floor and consists of 2 offices, an open-plan office area, a large board room and reception area.

Lettable area: 131m<sup>2</sup>
Price: R16,400 (plus VAT)
Included: Rates and levies