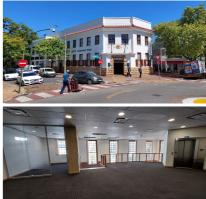

## Stellenbosch

Offices available in Stellenbosch Central

R 91 500 Web Ref: 11345

First Floor air-conditioned office area is available to rent in a historical building with a prime

location in Stellenbosch Central.

Key features:

- Gross rental of R190/m² plus VAT and utilities.
- Private entrance with dedicated lift and staircase.
- Walk in strongroom.
- Restroom and kitchen facilities.
- Open plan office areas and private offices.
- Tenant installation expenses for tenant's account.
- No onsite parking, but various parking solutions are available nearby.
- Only medium to long-term leases will be considered.