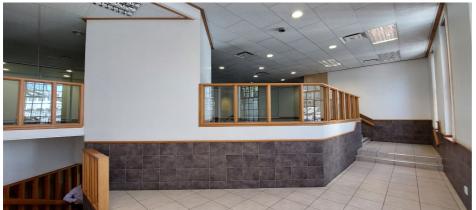

## Stellenbosch

Offices available in Stellenbosch Central

R 91 500 Web Ref: 11345

First Floor air-conditioned office area is available to rent in a historical building with a prime

location in Stellenbosch Central.

Key features:

- Gross rental of R190/m² plus VAT and utilities.
- Private entrance with dedicated lift and staircase.
- Walk in strongroom.
- Restroom and kitchen facilities.
- Open plan office areas and private offices.
- Tenant installation expenses for tenant's account.
- No onsite parking, but various parking solutions are available nearby.
- Only medium to long-term leases will be considered.