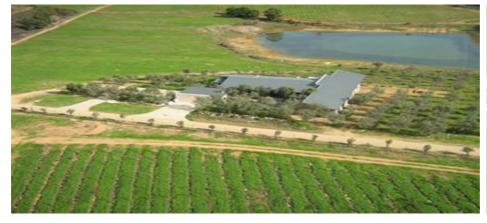

## Web Ref: 7031

Set amongst an olive grove, overlooking a large dam, this modern 780m<sup>2</sup> home is a dream come true. Views almost 360 degrees. The estate comprise of 9 "own little farms" of 5ha each with an exclusive homestead area of  $\pm$ 4000m<sup>2</sup>. This portion has olive trees and you can plant more olives or vines on the open areas, irrigation and domestic water is available from the estate borehole via a sophisticated reticulation system. Superb security system keeps an eye on any movements close to the estate via infrared and optic cameras that are monitored 24/7. Solar panels provide electricity to all strategic functions on the estate, from gate, camera to borehole, etc. The lifestyle is relaxed and safe once you enter the estate.

The house has 6 double rooms and 5 bathrooms as well as well-proportioned living and entertainment areas adjacent to the open plan kitchen.

Only ±6 km from Stellenbosch town.