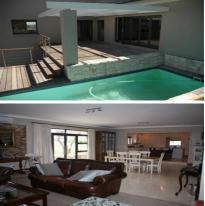

The house has 6 double rooms and 5 bathrooms as well as well-proportioned living and entertainment areas adjacent to the open plan kitchen.

Only ±6 km from Stellenbosch town.

#### Features:

Pool, Fireplace, Air Conditioner, Braai Area, Guest Toilet, Architect's Design, Patio, 2 Open Parkings, Scullery, Aluminum Window Frames

## Rooms:

| 5 Bathrooms | 6 Bedrooms     |
|-------------|----------------|
| 2 Garages   | 4 Living Areas |