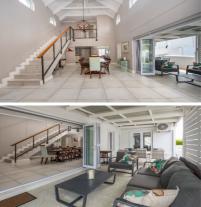

## R 6 750 000

Web Ref: 11213

Joint Sole Mandate. Tucked away in a beautiful tree-lined street this impeccable home offers a perfect blend of luxury, comfort, convenience and magical mountain view's.

Upon entering the front door you will enjoy the superb flow from the inter leading reception rooms to a dream kitchen walking out onto a charming undercover patio & pool area.

Added bonus luxuries include aircon's, fireplace, indoor braai, inverter, solar geyser and a tiled garage. The 4th bedroom and bathroom is ideally located on the ground floor for added guest privacy or to use as a study if needed.

## Rooms:

4 Bedrooms 3 Living Areas 2 Garages

4 Bathrooms Kitchen

Property Details:

Floor Size:  $\pm 275 \text{ m}^2$ Plot Size:  $\pm 400 \text{ m}^2$ 

Cornette Liebenberg