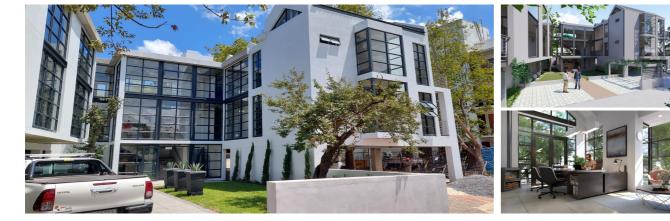

## Stellenbosch Central

Office Development in Stellenbosch Central.

## R 2 500 000

Commercial Property for sale in Stellenbosch Central.

New Sectional Title Office Development in the historic core of Stellenbosch. Ultra modern and tranquil define this new development, being constructed amongst the existing mature trees. The design makes provision for lots of natural light.

9 of the 10 units have been sold. Only one remains, measuring 42m<sup>2</sup>.

The complex makes provision for a communal reception area, with receptionist during office hours, communal boardroom and communal braai area. The unit has kitchen facilities and a single restroom, with a shower.

This unit comes with a private balcony and allocated parking bay.

Contact me for more information.