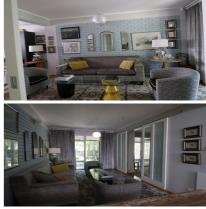

### R 3 685 000

Sole Mandate.

This beautiful apartment is renovated with flair.

The relaxed ambience speaks to one's senses when entering the apartment.

The spacious open plan lounge/kitchen lead to a patio and lovely private garden.

#### Rooms:

| Bathroom | Living Area |
|----------|-------------|
| Kitchen  | Bedrooms    |