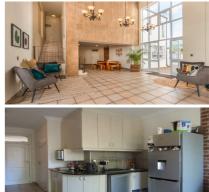

## Universiteitsoord

Save home from home student living.

R 2 100 000 Web Ref: 10947

Exclusive location on the green route to campus.

Soeteweide 13 offers spacious Bachelor flats (between 28-36sqm). These stylish flats are semi-furnished, with equipped kitchenettes,  $\frac{3}{4}$  beds and built-in study desks with bookshelves and drawers.

## Features:

Architect's Design, Bachelor Flat: Aluminum windows and blinds, built-in cupboards, ceramic tiles. Furnished with bed, bookshelf, study desk and chair.