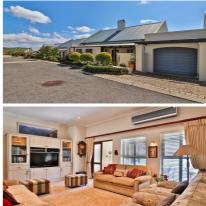

This enchanting unit is friendly and welcoming from the moment you enter the front door. Offering a spacious living area, open plan kitchen and separate enclosed braai area. The third bedroom is currently utilized as a study or could be used as a separate TV-room. Extras include blinds, aircons, fireplace, remote garage door, etc.

## Features:

Fireplace, Blinds, Braai Area, Window Frames Aluminum, Oven, Air Conditioners x 3

## Rooms:

3 Bedrooms 2 Bathroom
Garage Living Area

Kitchen